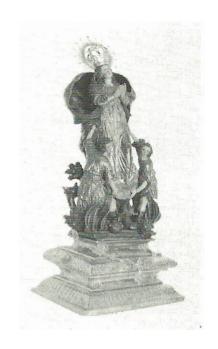

# **CAMINANDO HACIA EL SALIENTE**

ada ocho de septiembre la historia se repite y el tiempo se detiene en Albox que hace un alto en su caminar cotidiano para subir a la cumbre del monte Roel. Es el día en el que los albojenses confirman la devoción y cariño que sienten hacia la Reina, Señora y Madre; a su Virgen del Saliente, La Pequeñica.

Albox celebra su Día Grande todos los años el ocho de septiembre. Es el día en el que los albojenses celebran la Fiesta Mayor del pueblo; cada ocho de septiembre, Albox se paraliza para moverse hacia la sierra del Saliente, en donde se encuentra el monte Roel y en cuya explanada se halla el Santuario de Nuestra Señora de los Desamparados o del Buen Retiro en el Saliente.

Y a pesar del cansancio todos consiguen subir. En la cima dejan ver su satisfacción y alegría por haber superado la prueba. Ha llegado por fin el momento ansiado, el del reencuentro cara a cara con su Virgen. Es cuando "postrado de hinojos y con llanto en los ojos" reza, implora y agradece los tantos favores concedidos. Es el momento en el que cada gota de sudor y hálito de fatiga es inmolado como ofrenda mínima a la Señora del Saliente.