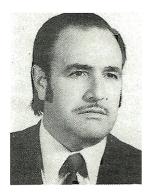

#### MANUEL FERNÁNDEZ FERNÁNDEZ

Manuel Fernández Fernández. tez morena, pelo negro, un clavel rojo ha prendido, un clavel rojo siniestro por donde escapa la vida, un clavel rojo y abierto. Por el suelo se derrama la reliquia de su cuerpo. En el aire hay un suspiro que se pierde en el silencio. Un tropel de cien caballos le ha trotado por el pecho y ha subido a la cabeza trastornándole el cerebro. Manuel Fernández Fernández, tez morena, pelo negro, un clavel rojo ha prendido en la mitad de su cuerpo. Las campanas de la torre sus lenguas baten al viento. Por los confines lejanos de azul se pierden del cielo las lúgubres campanadas que baten tocando a muerto. Una sombra de tristeza se pasea por el pueblo y un sollozo contenido anida en todos los pechos.

La familia de Manuel, gitanos de gran respeto, con la carga de su pena y la flor del sentimiento, del Barrio de San Antonio bajan en silencio el féretro. Manuel Fernández Fernández, tez morena, pelo negro, un clavel rojo de sangre en la mitad de su cuerpo. Veintiséis años de vida ha segado en un momento al llegar la primavera de este triste año bisiesto. Dicen que ha sido de amor su desesperado infierno; una novia de otra raza, una mujer de otro pueblo. Alma sensible que llora de amor sublime tan tierno es incapaz de esperar el olvido que da el tiempo. Manuel Fernández Fernández, tez morena, pelo negro, un clavel rojo ha prendido, un clavel rojo y abierto.