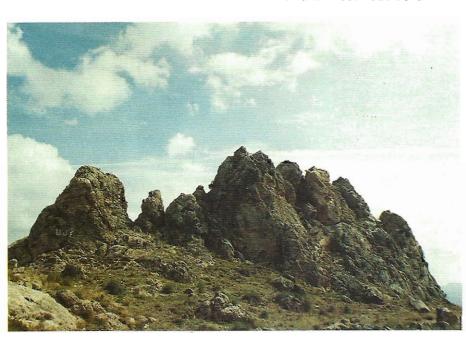

# **CAMINANDO HACIA EL SALIENTE**

ada ocho de septiembre la historia se repite y el tiempo se detiene en Albox que hace un alto en su caminar cotidiano para subir a la cumbre del monte Roel. Es el día en el que los albojenses confirman la devoción y cariño que sienten hacia la Reina, Señora y Madre; a su Virgen del Saliente, La Pequeñica.

Albox celebra su Día Grande todos los años el ocho de septiembre. Es el día en el que los albojenses celebran la Fiesta Mayor del pueblo; cada ocho de septiembre, Albox se paraliza para moverse hacia la sierra del Saliente, en donde se encuentra el monte Roel y en cuya explanada se halla el Santuario de Nuestra Señora de los Desamparados o del Buen Retiro en el Saliente.

Es el momento de iniciar el ascenso al Saliente y recorrer los 18 Km. del sinuoso camino, unas veces de asfalto y otras de arena, tierra y guijarros; un camino cuyos pasos estarán iluminados por haces de miles de luces, que desde

arriba semeja a puntos de luz de luciérnagas.

De su enclave en un punto entre el Valle del Almanzora y los Vélez, gen, durante los nueve días que la preceden, se celebra en la Iglesia

LA LOMA DE SAN FRANCISCO 1992